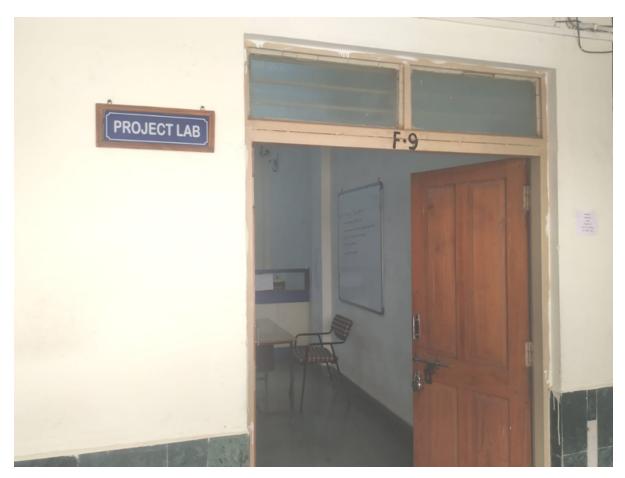

### **Department of Computer Science & EngineeringLAB**

#### **NAMES**

Some are the specified labs.

ML LAB (F-13 LNCTS New Block)



**DSA LAB (F-14 LNCTS New Block)** 





#### **IOT & Cyber Security LAB (F-15 LNCTS New Block)**







# Lakshmi Narain College of Technology & Science, BHOPAL (M.P.) (Approved by AICTE, New Delhi & An ISO 9001:2015 Certified Institute, Affiliated to RGPV, Bhopal, MP)



#### **Project LAB (F-09 LNCTS Old Block)**







## Lakshmi Narain College of Technology & Science, BHOPAL (M.P.) (Approved by AICTE, New Delhi & An ISO 9001:2015 Certified Institute, Affiliated to RGPV, Bhopal, MP)





#### Computer Center Lab (F-11 LNCTS Old Block)





#### Language Lab (F-10 LNCTS Old Block)