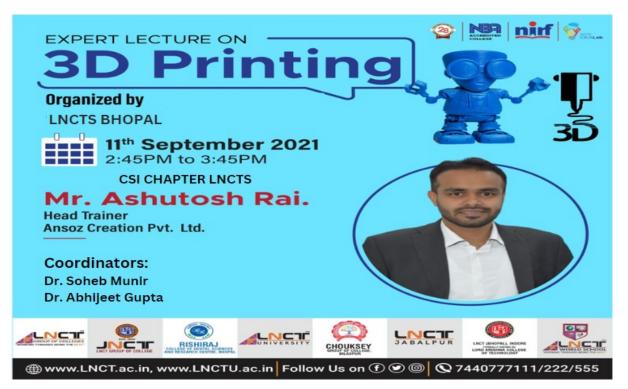

Kalchuri Nagar, Raisen Road, P.O- Kolua, Bhopal - 462022 (M.P)

An Online Expert Lecture organised by Department of EC LNCTS on "3D Printing" dated on 11-09-2021 at 02:45 to 03:45 PM by Mr. Ashutosh Rai, Trainer Head, Ansoz Creation Pvt Ltd for the students of EC 3<sup>rd</sup>Sem LNCTS. The session was too Interactive, Informative and interesting for students. The session was delivered successfully under the guidance of Dr. Soheb Munir (HOD EC LNCTS) organized by Dr. Abhijeet Gupta (Professor).