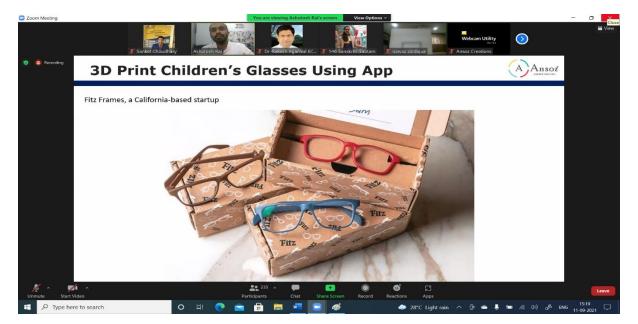

Kalchuri Nagar, Raisen Road, P.O- Kolua, Bhopal - 462022 (M.P)

An Online Expert Lecture organised by Department of EC LNCTS on "3D Printing" dated on 11-09-2021 at 02:45 to 03:45 PM by Mr. Ashutosh Rai, Trainer Head, Ansoz Creation Pvt Ltd for the students of EC 3<sup>rd</sup>Sem LNCTS. The session was too Interactive, Informative and interesting for students. The session was delivered successfully under the guidance of Dr. Soheb Munir (HOD EC LNCTS) organized by Dr. Abhijeet Gupta (Professor).