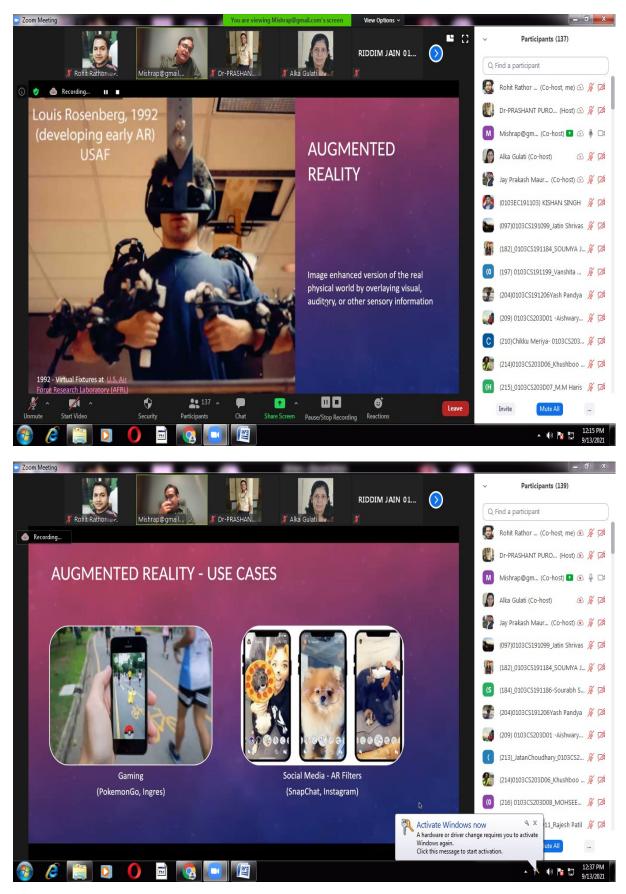

#### Kalchuri Nagar, Raisen Road, P.O- Kolua, Bhopal - 462022 (M.P)

An Online Workshop organised by Department of EC LNCTS on "Augmented & Virtual Reality" dated on 13-09-2021 at 12:00 to 02:00 PM by Mr. Prashant Kumar Mishra, Electrical Engineer, and IIT Kanpur for the students of EC 3<sup>rd</sup>Sem LNCTS. The session was too Interactive, Informative and interesting for students. The session was delivered successfully under the guidance of Dr. Soheb Munir (HOD EC LNCTS) coordinated by Prof. Pooja Gupta (Assistant Professor).