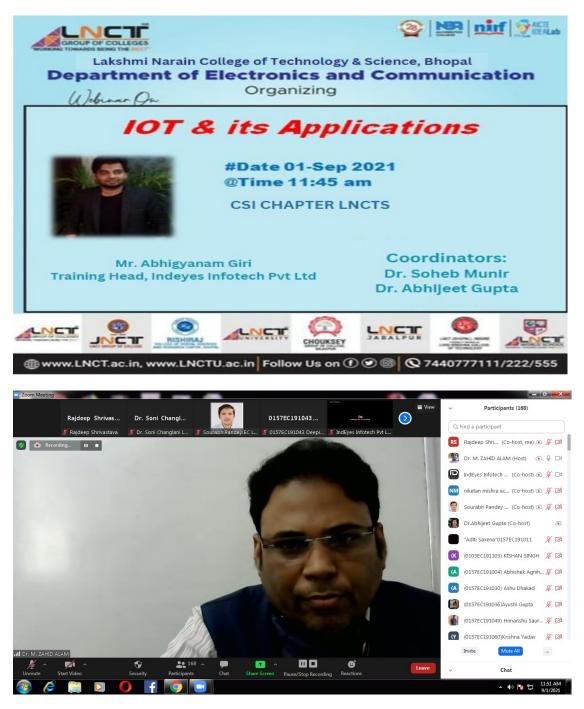

#### Publicity Report of September 2021

• An Online Webinar organised by Department of EC LNCTS on "IOT & Its Applications" dated on 01-09-2021 at 11:45 to 12:45 PM by Mr. Abhigyanam Giri, Training Head, Indeyes Infotech Pvt Ltd for the students of EC 5<sup>th</sup>Sem LNCTS. The session was too Interactive, Informative and interesting for students. The session was delivered successfully under the guidance of Dr. Soheb Munir (HOD EC LNCTS) co-coordinated by Dr. Abhijeet Gupta(Professor).