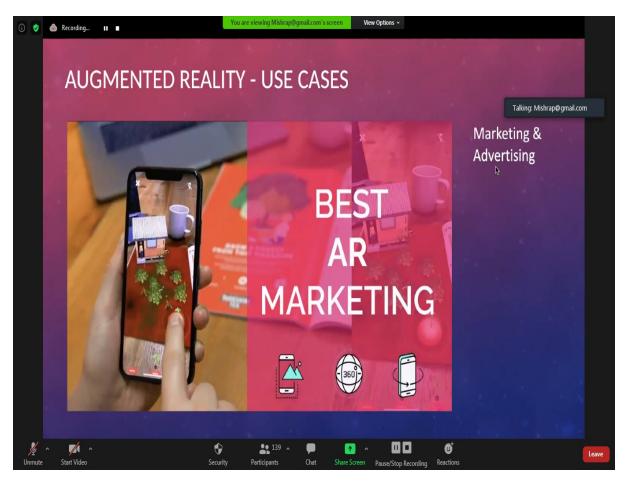

#### Kalchuri Nagar, Raisen Road, P.O- Kolua, Bhopal - 462022 (M.P)

An Online Workshop organised by Department of EC LNCTS on "Augmented & Virtual Reality" dated on 13-09-2021 at 12:00 to 02:00 PM by Mr. Prashant Kumar Mishra, Electrical Engineer, and IIT Kanpur for the students of EC 3<sup>rd</sup>Sem LNCTS. The session was too Interactive, Informative and interesting for students. The session was delivered successfully under the guidance of Dr. Soheb Munir (HOD EC LNCTS) coordinated by Prof. Pooja Gupta (Assistant Professor).