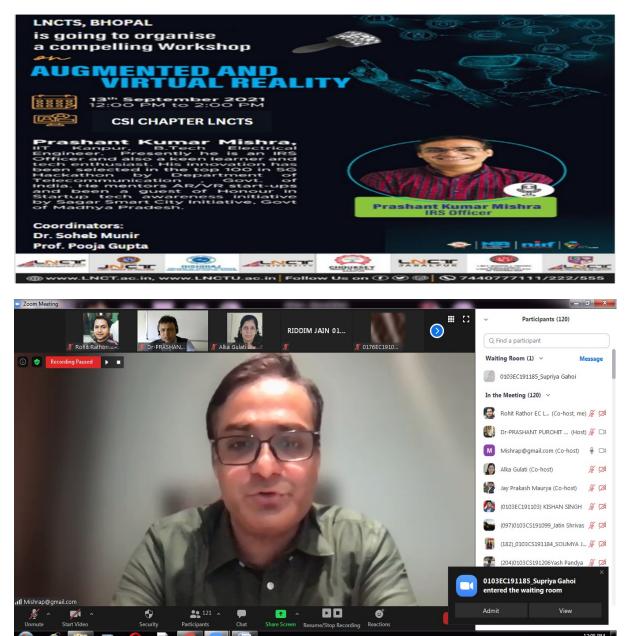

#### Kalchuri Nagar, Raisen Road, P.O- Kolua, Bhopal - 462022 (M.P)

An Online Workshop organised by Department of EC LNCTS on "Augmented & Virtual Reality" dated on 13-09-2021 at 12:00 to 02:00 PM by Mr. Prashant Kumar Mishra, Electrical Engineer, and IIT Kanpur for the students of EC 3<sup>rd</sup>Sem LNCTS. The session was too Interactive, Informative and interesting for students. The session was delivered successfully under the guidance of Dr. Soheb Munir (HOD EC LNCTS) coordinated by Prof. Pooja Gupta (Assistant Professor).