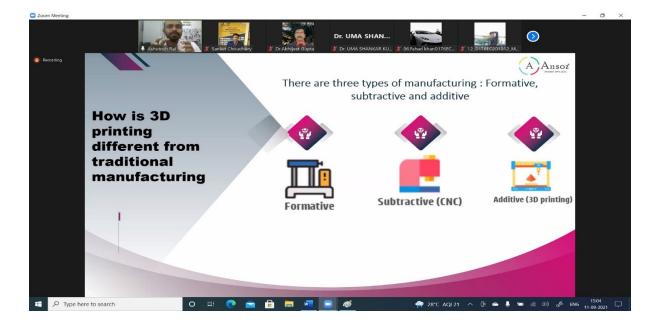

Kalchuri Nagar, Raisen Road, P.O- Kolua, Bhopal - 462022 (M.P)

An Online Expert Lecture organised by Department of EC LNCTS on "3D Printing" dated on 11-09-2021 at 02:45 to 03:45 PM by Mr. Ashutosh Rai, Trainer Head, Ansoz Creation Pvt Ltd for the students of EC 3<sup>rd</sup>Sem LNCTS. The session was too Interactive, Informative and interesting for students. The session was delivered successfully under the guidance of Dr. Soheb Munir (HOD EC LNCTS) organized by Dr. Abhijeet Gupta (Professor).