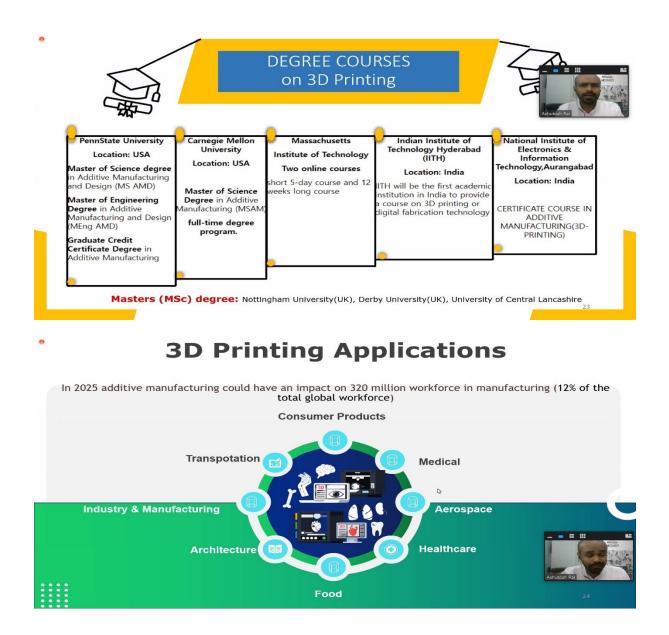

Kalchuri Nagar, Raisen Road, P.O- Kolua, Bhopal - 462022 (M.P)

An Online Expert Lecture organised by Department of EC LNCTS on "3D Printing" dated on 11-09-2021 at 02:45 to 03:45 PM by Mr. Ashutosh Rai, Trainer Head, Ansoz Creation Pvt Ltd for the students of EC 3<sup>rd</sup>Sem LNCTS. The session was too Interactive, Informative and interesting for students. The session was delivered successfully under the guidance of Dr. Soheb Munir (HOD EC LNCTS) organized by Dr. Abhijeet Gupta (Professor).