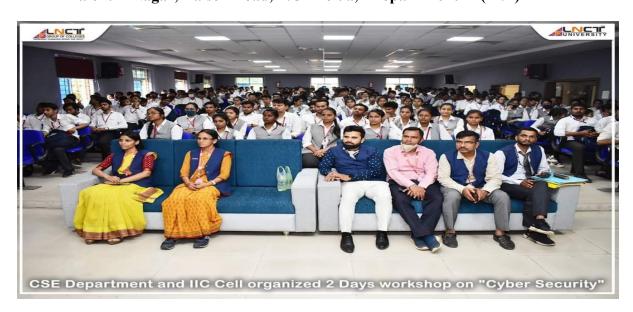

Kalchuri Nagar, Raisen Road, P.O- Kolua, Bhopal - 462022 (M.P)

A Two days Workshop has been organized by Department of EC LNCTS on "Cyber Security" by Mr. Vivek Khand For EC 4<sup>th</sup>Sem LNCTS Students dated from 21-04-2022 to 22-04-2022 at 10:30 to 05:00 PM under the guidance of Dr.Soheb Munir (HOD EC LNCTS).