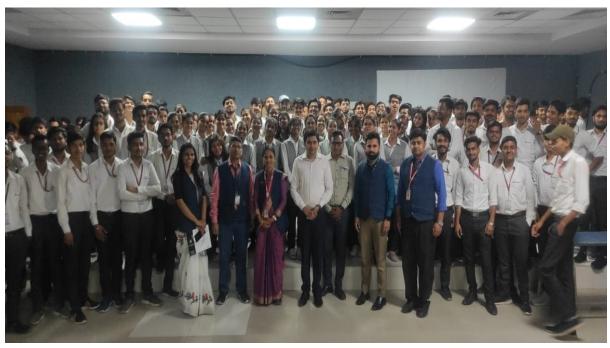

Kalchuri Nagar, Raisen Road, P.O- Kolua, Bhopal - 462022 (M.P)

• An Expert Lecture has been organized by Department of EC LNCTS on "Embedded Systems" by Mr. Sudesh Morey, Managing Director, DRMZ Systems Innovations Pvt. Ltd for all Students of EC LNCT Group dated on 07-04-2022on Thursday from 03:30 to 05:00 PM under the guidance of Dr. Soheb Munir (HOD EC LNCTS) coordinated by Prof. Sanket Choudhary (Assistant Professor).