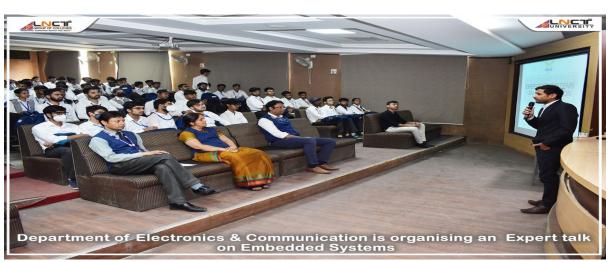

Kalchuri Nagar, Raisen Road, P.O- Kolua, Bhopal - 462022 (M.P)

• An Expert Lecture has been organized by Department of EC LNCTS on "Embedded Systems" by Mr. Sudesh Morey, Managing Director, DRMZ Systems Innovations Pvt. Ltd for all Students of EC LNCT Group dated on 07-04-2022on Thursday from 03:30 to 05:00 PM under the guidance of Dr. Soheb Munir (HOD EC LNCTS) coordinated by Prof. Sanket Choudhary (Assistant Professor).