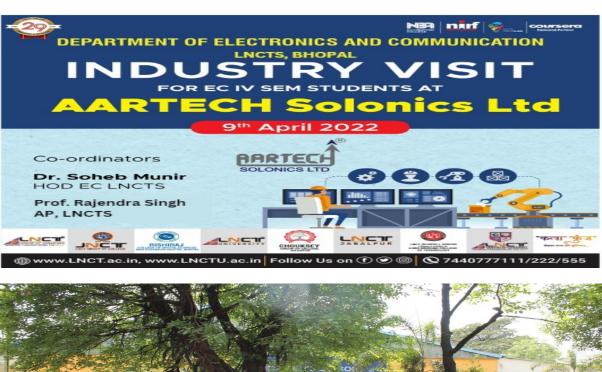

Kalchuri Nagar, Raisen Road, P.O- Kolua, Bhopal - 462022 (M.P)

• An Industrial Visit has been organized by Department of EC LNCTS to "AARTECH BHOPAL" for 4<sup>th</sup>sem Students of EC LNCT Group dated from 09-04-2022 (Saturday) from 10:30 to 03:30 PM under the guidance of Dr. Soheb Munir (HOD EC LNCTS) Coordinated by Prof. Rajendra Singh (Assistant Professor).