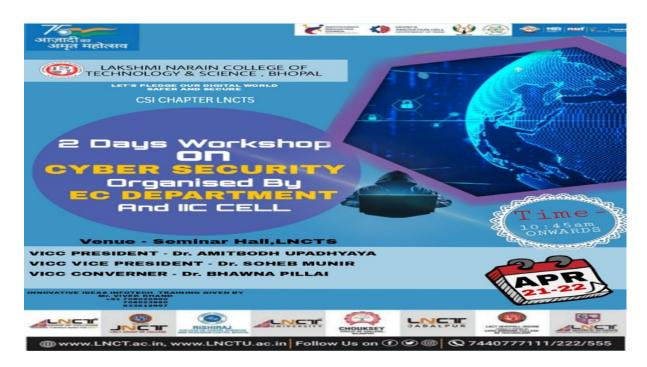

Kalchuri Nagar, Raisen Road, P.O- Kolua, Bhopal - 462022 (M.P)

A Two days Workshop has been organized by Department of EC LNCTS on "Cyber Security" by Mr. Vivek Khand For EC 4<sup>th</sup>Sem LNCTS Students dated from 21-04-2022 to 22-04-2022 at 10:30 to 05:00 PM under the guidance of Dr.Soheb Munir (HOD EC LNCTS).