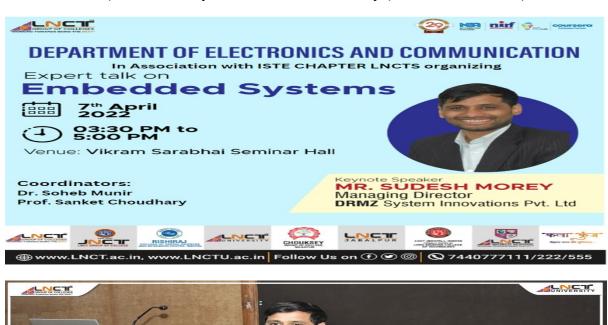

Kalchuri Nagar, Raisen Road, P.O- Kolua, Bhopal - 462022 (M.P)

• An Expert Lecture has been organized by Department of EC LNCTS on "Embedded Systems" by Mr. Sudesh Morey, Managing Director, DRMZ Systems Innovations Pvt. Ltd for all Students of EC LNCT Group dated on 07-04-2022on Thursday from 03:30 to 05:00 PM under the guidance of Dr. Soheb Munir (HOD EC LNCTS) coordinated by Prof. Sanket Choudhary (Assistant Professor).