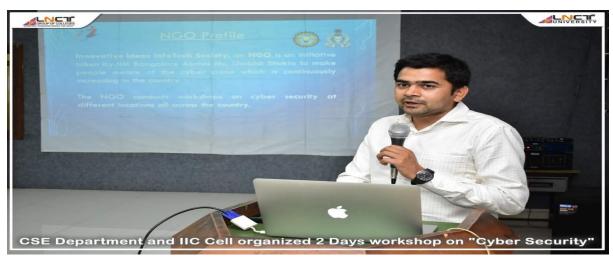

Kalchuri Nagar, Raisen Road, P.O- Kolua, Bhopal - 462022 (M.P)

A Two days Workshop has been organized by Department of EC LNCTS on "Cyber Security" by Mr. Vivek Khand For EC 4<sup>th</sup>Sem LNCTS Students dated from 21-04-2022 to 22-04-2022 at 10:30 to 05:00 PM under the guidance of Dr.Soheb Munir (HOD EC LNCTS).