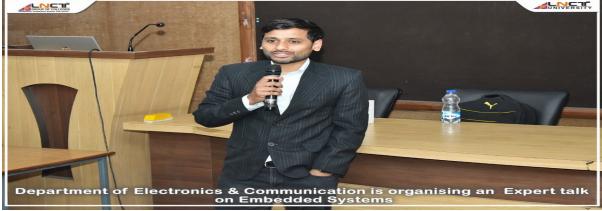

Kalchuri Nagar, Raisen Road, P.O- Kolua, Bhopal - 462022 (M.P)

• An Expert Lecture has been organized by Department of EC LNCTS on "Embedded Systems" by Mr. Sudesh Morey, Managing Director, DRMZ Systems Innovations Pvt. Ltd for all Students of EC LNCT Group dated on 07-04-2022on Thursday from 03:30 to 05:00 PM under the guidance of Dr. Soheb Munir (HOD EC LNCTS) coordinated by Prof. Sanket Choudhary (Assistant Professor).